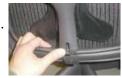

3. Open up a hole in the pellicle (mesh) with a Pen. Line the pen up with the screw hole in frame (as shown). (Don't worry this won't void your warranty or rip the fabric.)

4. Push the pen through the pellicle (mesh) and immediately, push cable\* through opening from front to back

\*Do not kink/bend the cable

5. Line up screw holes and attach clip to frame of chair as shown.

Apply hand pressure to snap clip into place.

6. Put Wishbone back onto tracks on chair's back frame and push down into place.