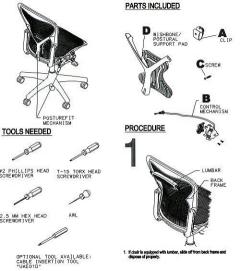

Aeron® PostureFit® Installation

1. Remove Wishbone back support from chair by pulling up.

2. Locate clip and cable under chair. Cable is attached to triangle dial on right hand side of chair. Turn triangle dial backward to expose wire.

3. Open up a hole in the pellicle (mesh) with a Pen. Line the pen up with the screw hole in frame (as shown). (Don't worry this won't void your warranty or rip the fabric.)

4. Push the pen through the pellicle (mesh) and immediately, push cable\* through opening from front to back

\*Do not kink/bend the cable

5. Line up screw holes and attach clip to frame of chair as shown.

Apply hand pressure to snap clip into place.

6. Put Wishbone back onto tracks on chair's back frame and push down into place.

Apply pressure to the lower half of the wishbone support to get closer to the cable.
Slip cable through top key slot and down to secure the cable.

8. Insert long screw into clip.