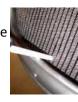

3. Open up a hole in the pellicle (mesh) with a Pen. Line the pen up with the screw hole in frame (as shown). (Don't worry this won't void your warranty or rip the fabric.)

4. Push the pen through the pellicle (mesh) and immediately, push cable\* through opening from front to back