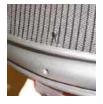

3. Open up a hole in the pellicle (mesh) with a Pen. Line the pen up with the screw hole in frame (as shown). (Don't worry this won't void your warranty or rip the fabric.)

4. Push the pen through the pellicle (mesh) and immediately, push cable\* through opening from front to back