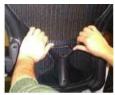

\*Do not kink/bend the cable

5. Line up screw holes and attach clip to frame of chair as shown.

Apply hand pressure to snap clip into place.

6. Put Wishbone back onto tracks on chair's back frame and push down into place.

Apply pressure to the lower half of the wishbone support to get closer to the cable.
Slip cable through top key slot and down to secure the cable.

8. Insert long screw into clip.